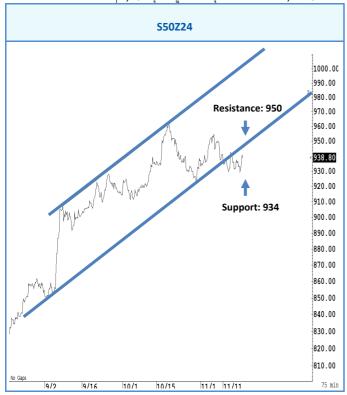

# การวิเคราะห์ทางเทคนิค

สั้น ๆ ไม่ต่ำกว่าแนวรับแถว ๆ 934 จุด คาดว่าจะฟื้นตัวกลับขึ้นไปแถว ๆ 950 จุด

# กลยุทธ์การลงทุน

แนะนำ trading ในกรอบระหว่าง 934-950 จุด รับรู้กำไร