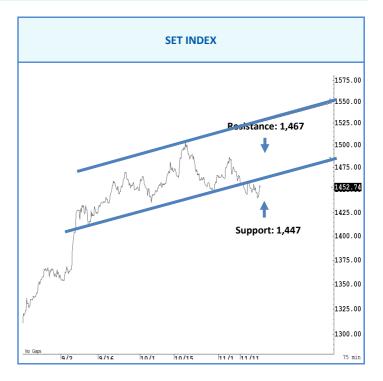

# การวิเคราะห์ทางเทคนิค

SET Index แกว่ง สั้น ๆ ไม่ต่ำกว่าแนวรับแถว ๆ 1,447 จุด แนะนำ ซื้อเพื่อ หวังผลดีดกลับขึ้นไปแถว ๆ 1,467 จุด รับรู้กำไร หุ้นที่แนะนำ MINT, MTC